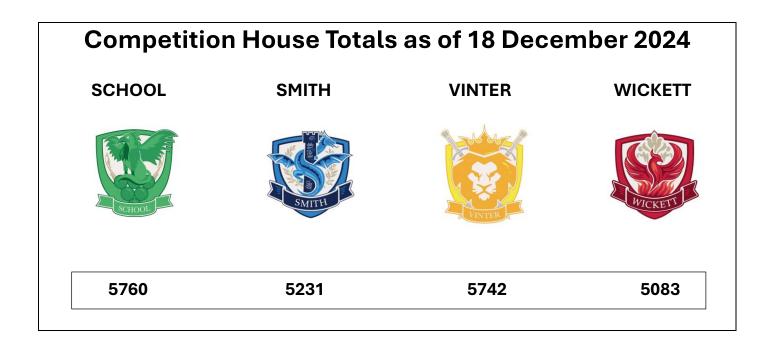

the day after. If we receive no notice and ingredients have been bought, you will be charged for the session.

To reserve a space please email cookeryclubs@truroschool.com clearly stating the name of the pupil, year group and cookery club. Please be aware that the cookery school is not a nut free environment, and whilst recipes can sometimes be adapted we cannot ensure that the cookery school is free of nuts. If your child is unable to attend a class or is sick, we can provide the ingredients for collection on the day after. If we receive no notice and ingredients have been bought, you will be charged for the session. \*\* Dance Classes are a payable activity. If you would like to find out further information and/or sign up you child please email Ms Hellings co-curriculum@truroschool.com